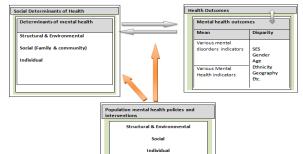

### the roles...

Roles of the entire workforce involved in population mental

Source: adapted from Mantoura, 2014b; Commission on Social Determinants of Health, 2009

Mantoura, P. (2014). Defining a population mental health framework for public health.