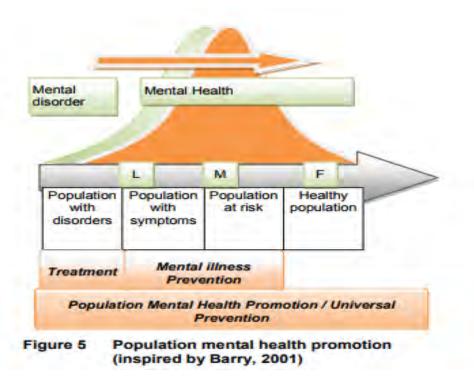

## Improve the population's mental health: reconciling two logics

### Promoting Mental Health for All A Known Public Health Model

•Improve everyone's mental health, including recovery for those with mental disorders

 Associated to improvements in social, economic, health functioning for all throughout life

**trajectory** (Herrman, Saxena, & Moodie, 2005; IUHPE, 2005; Herrman & Jané-Llopis, 2012; Friedli, 2009).

### •Reduce the incidence and prevalence of certain common mental disorders.

(Hosman & Jané-Llopis, 1999; Barry, 2007; IUHPE, 2005, Herrman & Jané-Llopis, 2012; Keyes, Dhingra, & Simoes, 2010; Keyes. Eisenberg, Perry et al., 2012).