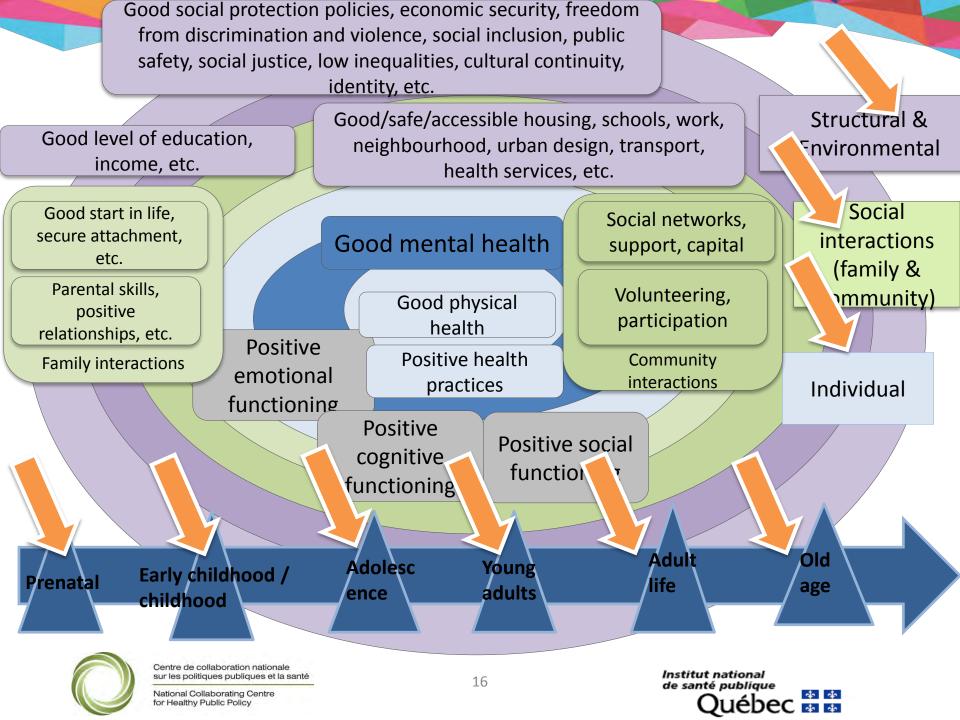

### the roles...

Roles of the entire workforce involved in population mental

Source: adapted from Mantoura, 2014b; Commission on Social Determinants of Health, 2009

Mantoura, P. (2014). Defining a population mental health framework for public health.

### « Best and Good Buys »

#### Settings and life stages with best evidence for cost effectiveness of interventions:

- Parents & Early years
- Life long learning: universal SEL and whole school approaches
- Improving working lives
- Mental health of older people

#### Focus/Levels of Interventions

- Favoring social inclusion, tolerance, freedom from discrimination and violence, cultural continuity and identity
- Essential resources and opportunities
- Environmental improvements
- Social support, connection, participation
- Individual capacities, skills,
- Lifestyle (diet, exercise, alcohol, sleep)

McDaid & Park, 2011; Herrman & Jané-Llopis, 2012; Jané-Llopis, Anderson, Stewrt-Brown et al., 2012; Friedli & Parsonage, 2007; INSPQ, 2008; Department of Health, UK, 2015; Jacka, et al., 2013; Huppert, 2005.