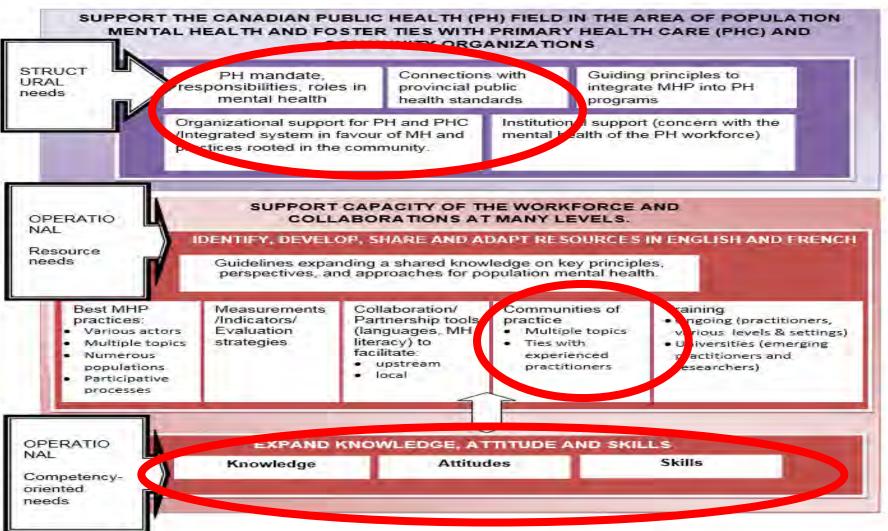

### NCCHPP/PH Population Mental Health Project

- An environmental scan:
  - Strong impetus at policy level
  - Discrepancy at local/regional level
- Frameworks (2 briefing notes, 1 article): To help
   legitimise/support/clarify the content, the workforce,