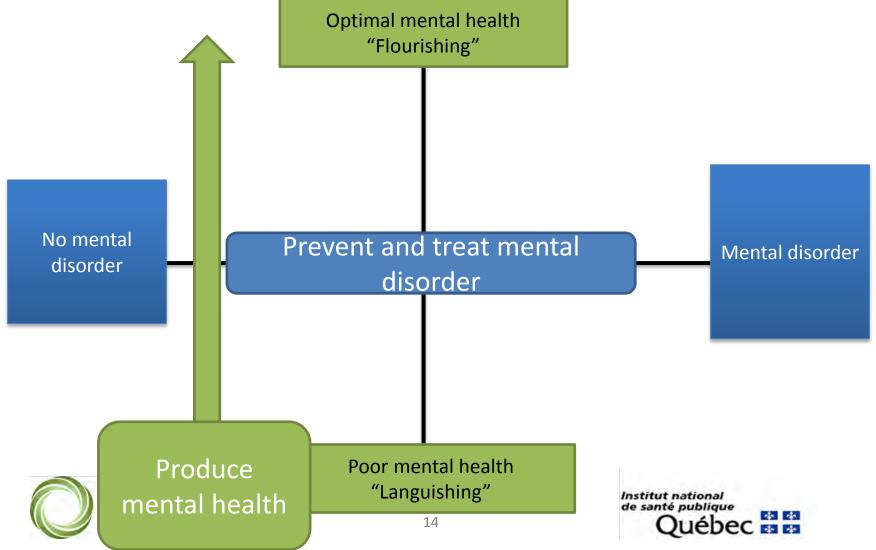

## Improve the population's mental health: reconciling two logics

### Promoting Mental Health for All A Known Public Health Model

•Improve everyone's mental health, including recovery for those with mental disorders

 Associated to improvements in social, economic, health functioning for all throughout life

**trajectory** (Herrman, Saxena, & Moodie, 2005; IUHPE, 2005; Herrman & Jané-Llopis, 2012; Friedli, 2009).

### •Reduce the incidence and prevalence of certain common mental disorders.

(Hosman & Jané-Llopis, 1999; Barry, 2007; IUHPE, 2005, Herrman & Jané-Llopis, 2012; Keyes, Dhingra, & Simoes, 2010; Keyes. Eisenberg, Perry et al., 2012).